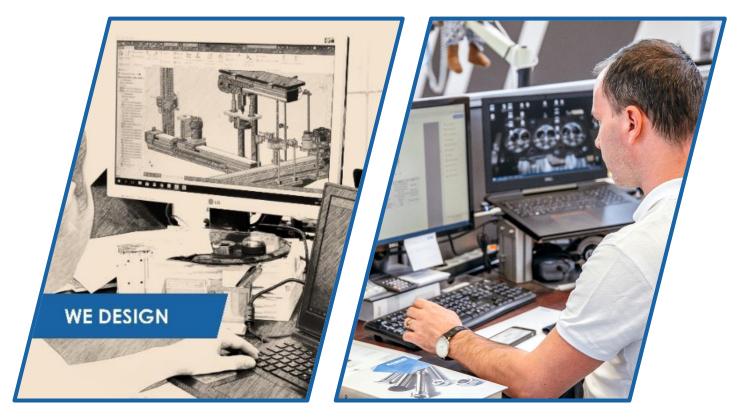

#### **DESIGN & ENGINEERING**

#### **DESIGN & ENGINEERING**

- Mechanical design and control techniques
- 3D modelling, FEM simulation
- Electrical design
- Robot simulation & integration
- Prototypes for technological test

| Engineers               | ASYST | TIPA |
|-------------------------|-------|------|
| Mechanical Designer     | 12    | 13   |
| Automat. Engineer (PLC) | 8     | 8    |
| Electrical Engineer     | 4     | 2    |
| PC Software Engineer    | 4     | 2    |
| Robot program Engineer  | 2     | 2    |