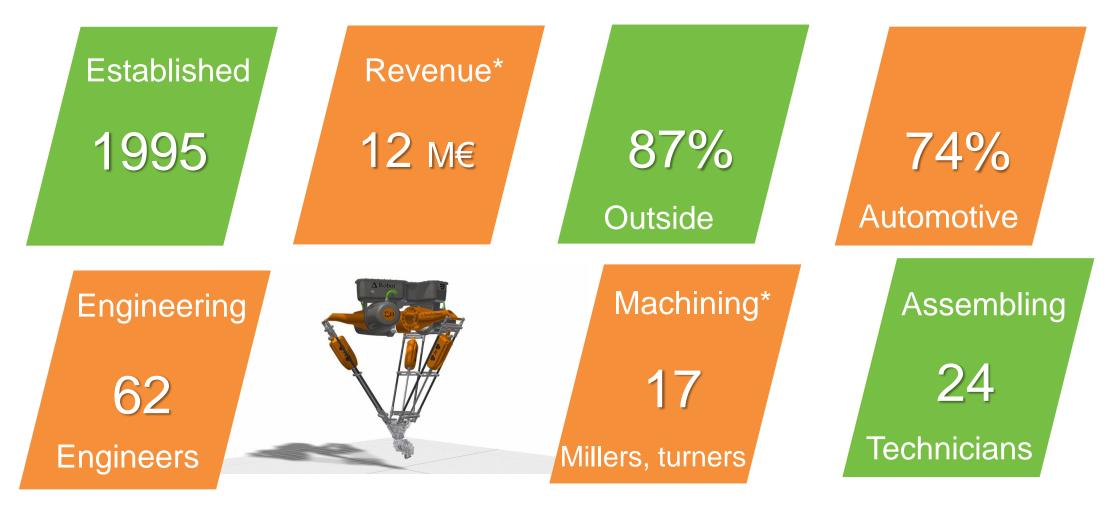

#### **HIGHLIGHTS**

\* 2500 employees in services and temporary work \*\* According to Forbes in 2021